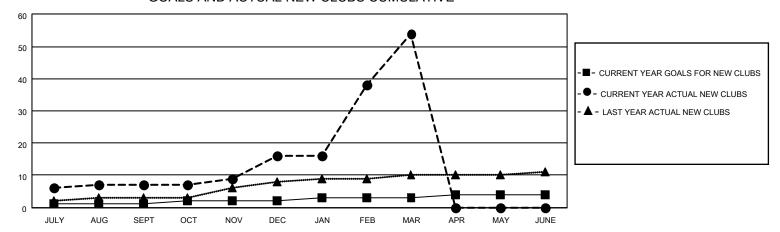

## GOALS AND ACTUAL NEW CLUBS CUMULATIVE

## MONTHLY MEMBERSHIP PROGRESS REPORT

LOCATION INDIA District 320 D Results as of: 3/31/2021

| Clubs         |               |             |               | Members               |                         |                         |                                                    |  |
|---------------|---------------|-------------|---------------|-----------------------|-------------------------|-------------------------|----------------------------------------------------|--|
|               | RESULTS FOR   | R 2020-2021 |               | RESULTS FOR 2020-2021 |                         |                         |                                                    |  |
| QUARTER       | NEW CLUB GOAL | NEW CLUBS   | DROPPED CLUBS | QUARTER MEM           | IBER GROWTH NET<br>GOAL | MEMBER GROWTH<br>ACTUAL | DROPPED<br>MEMBERS ACTUAL<br>(including transfers) |  |
| JULY/AUG/SEPT | 1             | 7           | 0             | JULY/AUG/SEPT         | 30                      | 409                     | 96                                                 |  |
| OCT/NOV/DEC   | 1             | 9           | 0             | OCT/NOV/DEC           | 30                      | 288                     | 103                                                |  |
| JAN/FEB/MAR   | 1             | 38          | 5             | JAN/FEB/MAR           | 30                      | 809                     | 54                                                 |  |
| APR/MAY/JUNE  | 1             | 0           | 0             | APR/MAY/JUNE          | 30                      | 0                       | 0                                                  |  |