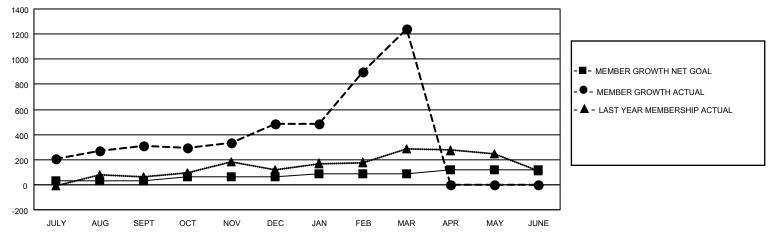

## GOALS AND ACTUAL MEMBERS CUMULATIVE

| DROPPED CLUBS: 5 |     | 113 CLUBS OF 159 ADDED 1 OR MORE<br>NEW MEMBERS | GENDER DISTRIBUTION  MALE 3,485 (76.86%) |                |       |
|------------------|-----|-------------------------------------------------|------------------------------------------|----------------|-------|
| DROPPED MEMBERS  |     |                                                 | FEMALE                                   | 1,049 (23.14%) |       |
| DECEASED         | 11  | CLICK HERE FOR CUMULATIVE                       | TOTAL FAMILY UNIT MEMBERS                |                | 1,210 |
| CLUB CANCELLED   | 53  | MEMBERSHIP DATA                                 |                                          | IC DAVING HALF | 669   |
| OTHER 189        |     |                                                 | FAMILY MEMBERS PAYING HALF DUES          |                | 003   |
| TOTAL            | 253 |                                                 |                                          |                |       |

## MONTHLY MEMBERSHIP PROGRESS REPORT

LOCATION INDIA District 320 D Results as of: 3/31/2021

| Clubs         |               |             |               | Members               |                         |                         |                                                    |  |
|---------------|---------------|-------------|---------------|-----------------------|-------------------------|-------------------------|----------------------------------------------------|--|
|               | RESULTS FOR   | R 2020-2021 |               | RESULTS FOR 2020-2021 |                         |                         |                                                    |  |
| QUARTER       | NEW CLUB GOAL | NEW CLUBS   | DROPPED CLUBS | QUARTER MEM           | IBER GROWTH NET<br>GOAL | MEMBER GROWTH<br>ACTUAL | DROPPED<br>MEMBERS ACTUAL<br>(including transfers) |  |
| JULY/AUG/SEPT | 1             | 7           | 0             | JULY/AUG/SEPT         | 30                      | 409                     | 96                                                 |  |
| OCT/NOV/DEC   | 1             | 9           | 0             | OCT/NOV/DEC           | 30                      | 288                     | 103                                                |  |
| JAN/FEB/MAR   | 1             | 38          | 5             | JAN/FEB/MAR           | 30                      | 809                     | 54                                                 |  |
| APR/MAY/JUNE  | 1             | 0           | 0             | APR/MAY/JUNE          | 30                      | 0                       | 0                                                  |  |